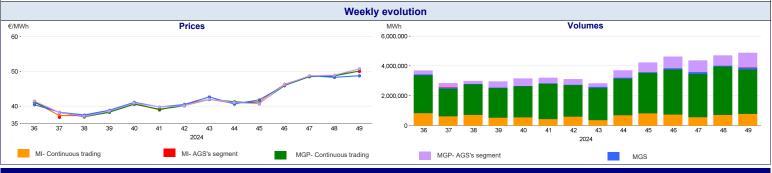

## Week n° 49 from 2 to 8 December 2024

Day-Ahead Gas Market (MGP-GAS)

The Total price is calculated as a weighted average price for the total volumes exchanged in each storage system.
To securely manage any expected deviations between overall network injections and withdrawals pursuant to Art. 2.5 of Annex A, AEEGSI's Resolution 312/2016/R/gas
Stored gas trades by Snam Rete Gas (SRG) not included in "Balancing"