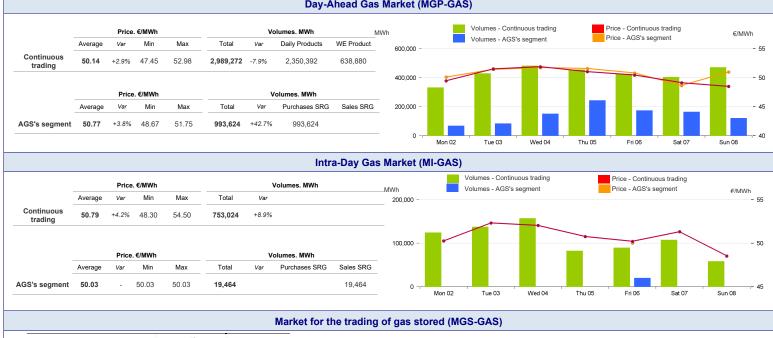

## Week n° 49 from 2 to 8 December 2024

Day-Ahead Gas Market (MGP-GAS)

The Total price is calculated as a weighted average price for the total volumes exchanged in each storage system.
To securely manage any expected deviations between overall network injections and withdrawals pursuant to Art. 2.5 of Annex A, AEEGSI's Resolution 312/2016/R/gas
Stored gas trades by Snam Rete Gas (SRG) not included in "Balancing"