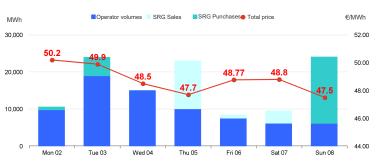

## Week n° 49 from 2 to 8 December 2024

Day-Ahead Gas Market (MGP-GAS)

The Total price is calculated as a weighted average price for the total volumes exchanged in each storage system.
To securely manage any expected deviations between overall network injections and withdrawals pursuant to Art. 2.5 of Annex A, AEEGSI's Resolution 312/2016/R/gas
Stored gas trades by Snam Rete Gas (SRG) not included in "Balancing"