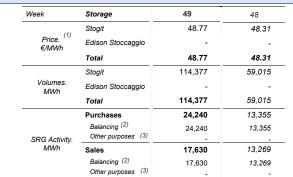

## Week n° 49 from 2 to 8 December 2024

Day-Ahead Gas Market (MGP-GAS)

The Total price is calculated as a weighted average price for the total volumes exchanged in each storage system.
To securely manage any expected deviations between overall network injections and withdrawals pursuant to Art. 2.5 of Annex A, AEEGSI's Resolution 312/2016/R/gas
Stored gas trades by Snam Rete Gas (SRG) not included in "Balancing"